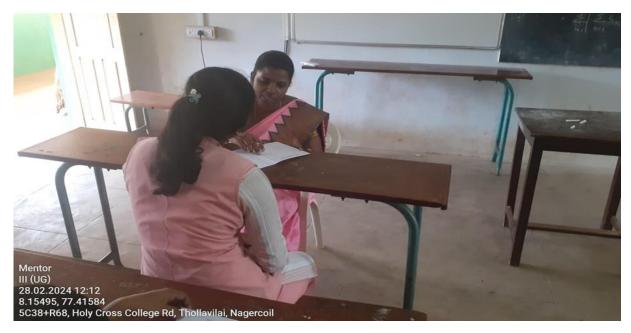

#### **MENTORING**

Mentoring programme is implemented to have regular and consistent interactions with the mentee by having a meeting with them twice a week. Sessions include one-on-one meetings, group discussions, and virtual check-ins, accommodating different mentee preferences and schedules. Mentor has made themselves available outside of scheduled meetings for additional support, demonstrating a commitment to mentee success. Regular encouragement has been a cornerstone of Mentor Ward's approach, with personalized feedback and recognition of mentee achievements. Mentor has assisted mentees in setting realistic and achievable goals, fostering a sense of purpose and direction. Focus has been placed on developing key skills such as communication, leadership, and problem-solving, tailored to individual mentee needs. Mentor has offered a listening ear and empathetic support for personal challenges, helping mentees navigate stress. A mentor book is maintained for each student, documenting progress, goals, challenges, and action plans. Each mentor book includes notes from every meeting, goal-setting activities, progress tracking, and feedback from both mentor and mentee. The mentor books are updated after each meeting, ensuring a comprehensive record of the mentee's journey and development.