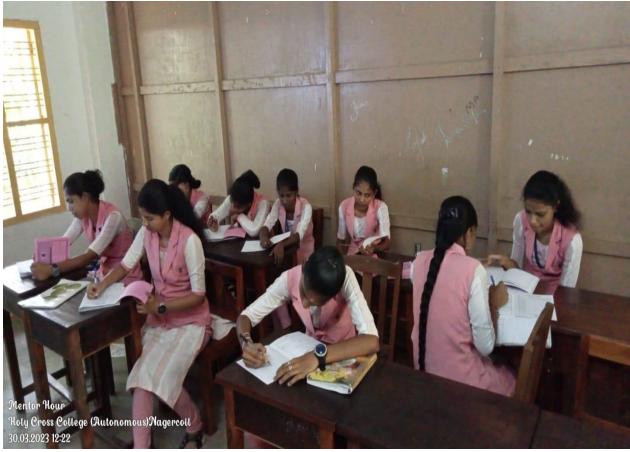

#### **MENTORING**

Mentoring programme is implemented to have regular and consistent interactions with the mentee by having a meeting with them twice a week. Sessions include one-on-one meetings, group discussions, and virtual check-ins, accommodating different mentee preferences and schedules. Mentor has made themselves available outside of scheduled meetings for additional support, demonstrating a commitment to mentee success. Regular encouragement has been a cornerstone of Mentor Ward's approach, with personalized feedback and recognition of mentee achievements. Mentor has assisted mentees in setting realistic and achievable goals, fostering a sense of purpose and direction. Focus has been placed on developing key skills such as communication, leadership, and problem-solving, tailored to individual mentee needs. Mentor has offered a listening ear and empathetic support for personal challenges, helping mentees navigate stress. A mentor book is maintained for each student, documenting progress, goals, challenges, and action plans. Each mentor book includes notes from every meeting, goal-setting activities, progress tracking, and feedback from both mentor and mentee. The mentor books are updated after each meeting, ensuring a comprehensive record of the mentee's journey and development.