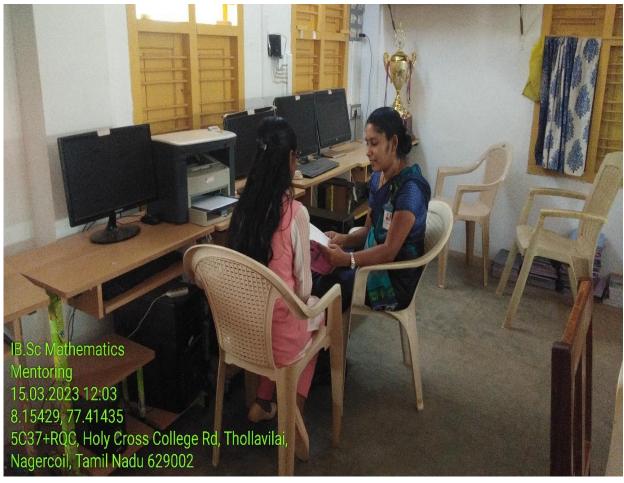

#### **MENTORING**

Mentoring programme is implemented to have regular and consistent interactions with the mentee by having a meeting with them twice a week. Sessions include one-on-one meetings, group discussions, and virtual check-ins, accommodating different mentee preferences and schedules. Mentor has made themselves available outside of scheduled meetings for additional support, demonstrating a commitment to mentee success. Regular encouragement has been a cornerstone of Mentor Ward's approach, with personalized feedback and recognition of mentee achievements. Mentor has assisted mentees in setting realistic and achievable goals, fostering a sense of purpose and direction. Focus has been placed on developing key skills such as communication, leadership, and problem-solving, tailored to individual mentee needs. Mentor has offered a listening ear and empathetic support for personal challenges, helping mentees navigate stress. A mentor book is maintained for each student, documenting progress, goals, challenges, and action plans. Each mentor book includes notes from every meeting, goal-setting activities, progress tracking, and feedback from both mentor and mentee. The mentor books are updated after each meeting, ensuring a comprehensive record of the mentee's journey and development.