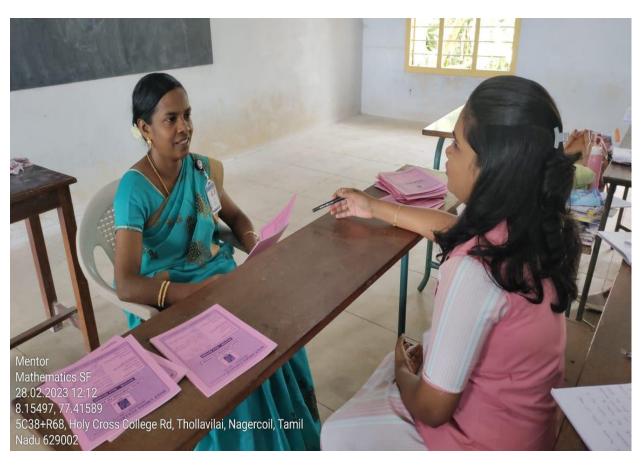

#### **MENTORING**

Mentoring programme is implemented to have regular and consistent interactions with the mentee by having a meeting with them twice a week. Sessions include one-on-one meetings, group discussions, and virtual check-ins, accommodating different mentee preferences and schedules. Mentor has made themselves available outside of scheduled meetings for additional support, demonstrating a commitment to mentee success. Regular encouragement has been a cornerstone of Mentor Ward's approach, with personalized feedback and recognition of mentee achievements. Mentor has assisted mentees in setting realistic and achievable goals, fostering a sense of purpose and direction. Focus has been placed on developing key skills such as communication, leadership, and problem-solving, tailored to individual mentee needs. Mentor has offered a listening ear and empathetic support for personal challenges, helping mentees navigate stress. A mentor book is maintained for each student, documenting progress, goals, challenges, and action plans. Each mentor book includes notes from every meeting, goal-setting activities, progress tracking, and feedback from both mentor and mentee. The mentor books are updated after each meeting, ensuring a comprehensive record of the mentee's journey and development.