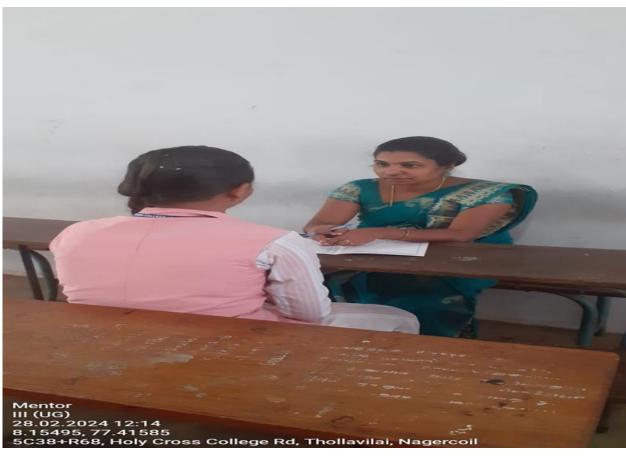

#### **MENTORING**

Mentoring programme is implemented to have regular and consistent interactions with the mentee by having a meeting with them twice a week. Sessions include one-on-one meetings, group discussions, and virtual check-ins, accommodating different mentee preferences and schedules. Mentor has made themselves available outside of scheduled meetings for additional support, demonstrating a commitment to mentee success. Regular encouragement has been a cornerstone of Mentor Ward's approach, with personalized feedback and recognition of mentee achievements. Mentor has assisted mentees in setting realistic and achievable goals, fostering a sense of purpose and direction. Focus has been placed on developing key skills such as communication, leadership, and problem-solving, tailored to individual mentee needs. Mentor has offered a listening ear and empathetic support for personal challenges, helping mentees navigate stress. A mentor book is maintained for each student, documenting progress, goals, challenges, and action plans. Each mentor book includes notes from every meeting, goal-setting activities, progress tracking, and feedback from both mentor and mentee. The mentor books are updated after each meeting, ensuring a comprehensive record of the mentee's journey and development.