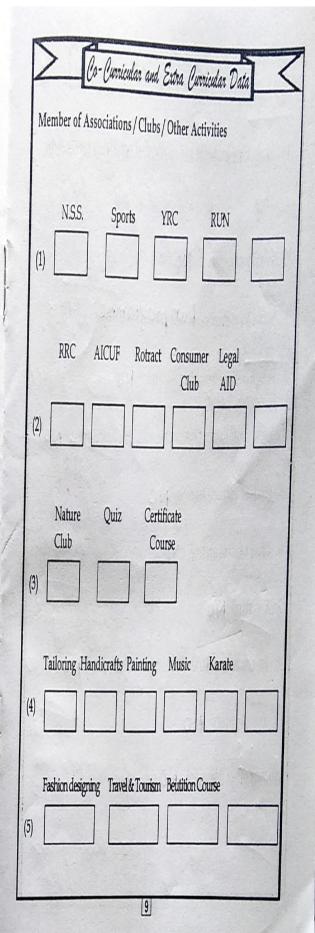

ect of your interest - identify                                                           |
| Herbal Bolâny.                                                                                   |
| 5. General opinion about your programme (B.Sc., B.A., B.Com.)                                    |
| Good knowlege.                                                                                   |
| 6. Your plan after the completion of the programme.                                              |
| B.ED.                                                                                            |
|                                                                                                  |
| [8]                                                                                              |



# HOLY CROSS COLLEGE (Autonomous)

NAGERCOIL - 629 004



# "FROM AMBITION TO VISION"

## MENTOR - Ward RECORD

Name of the Student : Ahuxana Balgize

Class : II B. com (S.F.-A)

Register Number : 141176

Year of Study : 2017 - 2020

Residential Address with

Contact Number: 65/11 Mosque street,

Eddalakody, kottan, Nagercoil. 629002

Blood Group : B' ve

Contact : Mobile : 63-496-101-12

Emallo : Saheerabeevi@gmail.com

Statt in charge : Ms. Tranglin Ragila. A

"Ambition is seeking more. Vision is seeking all"

> Personal Data

## MEMBERS OF THE FAMILY - INCLUDE YOUR NAME IN THE ORDER

| Name            | Age | Relationship | Status | Occupation | Monthly<br>Income |
|-----------------|-----|--------------|--------|------------|-------------------|
| Razik Ahamed J  | 46  | father