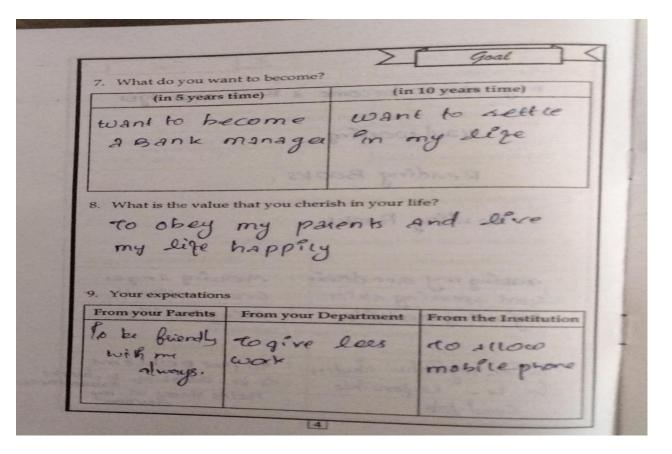

#### **MENTORING**

Mentoring programme is implemented to have regular and consistent interactions with the mentee by having a meeting with them twice a week. Sessions include one-on-one meetings, group discussions, and virtual check-ins, accommodating different mentee preferences and schedules. Mentor has made themselves available outside of scheduled meetings for additional support, demonstrating a commitment to mentee success. Regular encouragement has been a cornerstone of Mentor Ward's approach, with personalized feedback and recognition of mentee achievements. Mentor has assisted mentees in setting realistic and achievable goals, fostering a sense of purpose and direction. Focus has been placed on developing key skills such as communication, leadership, and problem-solving, tailored to individual mentee needs. Mentor has offered a listening ear and empathetic support for personal challenges, helping mentees navigate stress. A mentor book is maintained for each student, documenting progress, goals, challenges, and action plans. Each mentor book includes notes from every meeting, goal-setting activities, progress tracking, and feedback from both mentor and mentee. The mentor books are updated after each meeting, ensuring a comprehensive record of the mentee's journey and development.