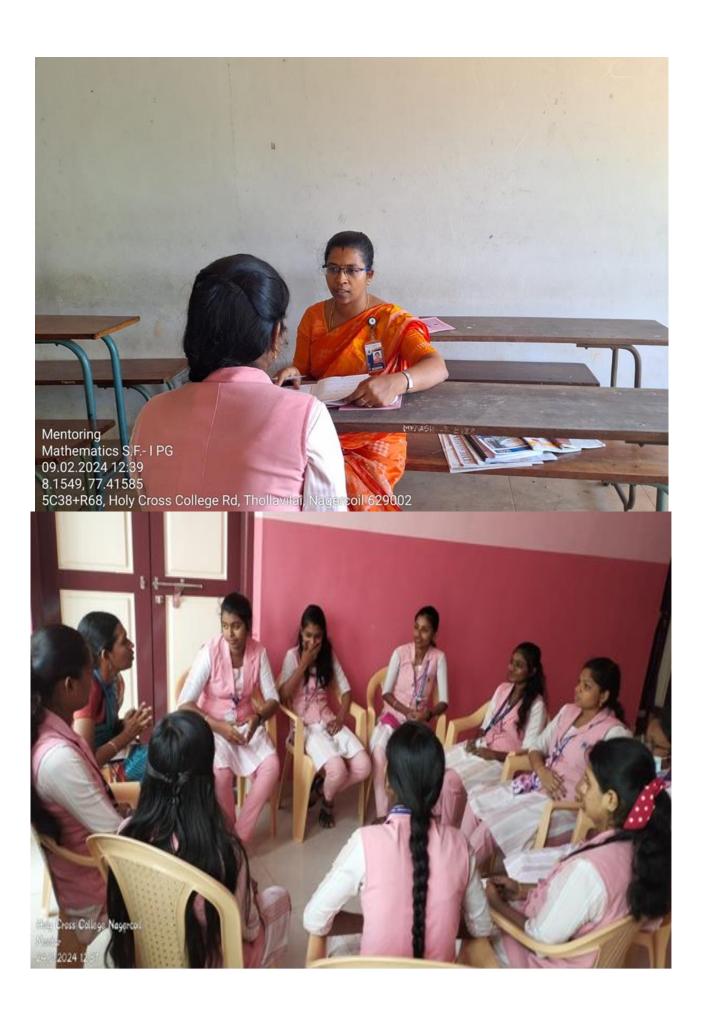

#### **MENTORING**

Mentoring programme is implemented to have regular and consistent interactions with the mentee by having a meeting with them twice a week. Sessions include one-on-one meetings, group discussions, and virtual check-ins, accommodating different mentee preferences and schedules. Mentor has made themselves available outside of scheduled meetings for additional support, demonstrating a commitment to mentee success. Regular encouragement has been a cornerstone of Mentor Ward's approach, with personalized feedback and recognition of mentee achievements. Mentor has assisted mentees in setting realistic and achievable goals, fostering a sense of purpose and direction. Focus has been placed on developing key skills such as communication, leadership, and problem-solving, tailored to individual mentee needs. Mentor has offered a listening ear and empathetic support for personal challenges, helping mentees navigate stress. A mentor book is maintained for each student, documenting progress, goals, challenges, and action plans. Each mentor book includes notes from every meeting, goal-setting activities, progress tracking, and feedback from both mentor and mentee. The mentor books are updated after each meeting, ensuring a comprehensive record of the mentee's journey and development.