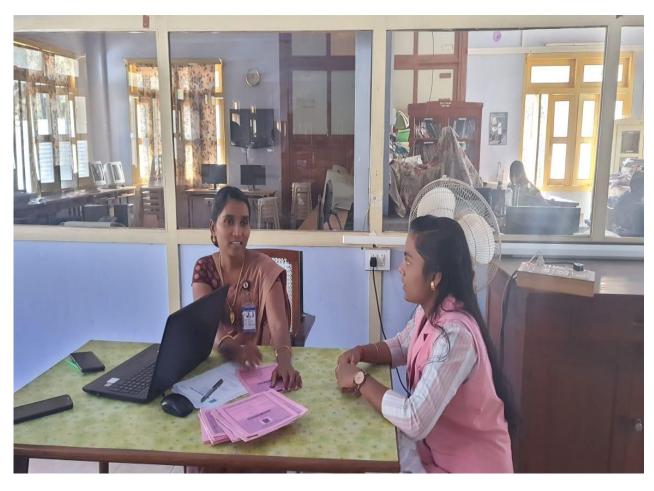

#### **MENTORING**

Mentoring programme is implemented to have regular and consistent interactions with the mentee by having a meeting with them twice a week. Sessions include one-on-one meetings, group discussions, and virtual check-ins, accommodating different mentee preferences and schedules. Mentor has made themselves available outside of scheduled meetings for additional support, demonstrating a commitment to mentee success. Regular encouragement has been a cornerstone of Mentor Ward's approach, with personalized feedback and recognition of mentee achievements. Mentor has assisted mentees in setting realistic and achievable goals, fostering a sense of purpose and direction. Focus has been placed on developing key skills such as communication, leadership, and problem-solving, tailored to individual mentee needs. Mentor has offered a listening ear and empathetic support for personal challenges, helping mentees navigate stress. A mentor book is maintained for each student, documenting progress, goals, challenges, and action plans. Each mentor book includes notes from every meeting, goal-setting activities, progress tracking, and feedback from both mentor and mentee. The mentor books are updated after each meeting, ensuring a comprehensive record of the mentee's journey and development.